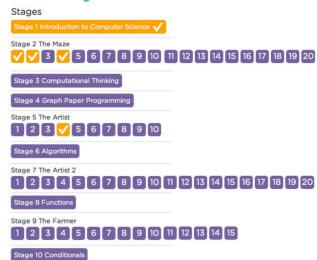

#### Stages

Stage 1 Introduction to Computer Science

Stage 2 The Maze

√ √ 3 √ 5 6 7 8 9 10 11 12 13 14 15 16 17 18 19 20

Stage 3 Computational Thinking

Stage 4 Graph Paper Programming

Stage 5 The Artist

1 2 3 🗸 5 6 7 8 9 10

Stage 6 Algorithms

1 2 3 4 5 6 7 8 9 10 11 12 13 14 15 16 17 18 19 20

Stage 8 Functions

Stage 9 The Farmer

1 2 3 4 5 6 7 8 9 10 11 12 13 14 15

Stage 10 Conditionals